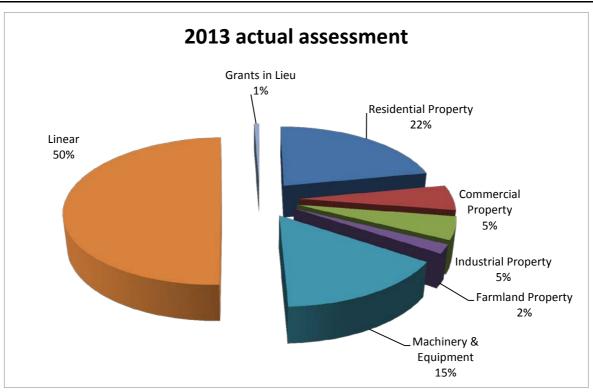

| \$1,116,398,440           | \$13,074,142                                                            |
| Grants in Lieu           | \$13,704,460    | 1.27%                 | \$13,878,820              | \$124,832                                                               |
| Total Taxable Assessment | \$2,174,132,320 | 3.02%                 | \$2,239,867,070           | \$23,995,003                                                            |
| Tax exempt assessment    | \$157,220,040   | 0.54%                 | \$158,074,220             |                                                                         |
| Total Assessment         | \$2,331,352,360 | 2.86%                 | \$2,397,941,290           | \$23,995,003                                                            |



# Summary by category:

|                       | 2012 Assessment<br>(Oct. 31, 2012) | Estimated % change from 2012 | 2013 estimated<br>assessment | 2013 actual<br>assessment | Actual % change from 2012 | 2013 projected<br>municipal levy<br>revenue - using<br>estimated<br>assessment | MT Revenue at<br>current rate and<br>using actual<br>assessment |
|-----------------------|------------------------------------|------------------------------|------------------------------|---------------------------|---------------------------|--------------------------------------------------------------------------------|-----------------------------------------------------------------|
| Residential Property  | \$458,106,700                      | -65%                         | \$485,494,890